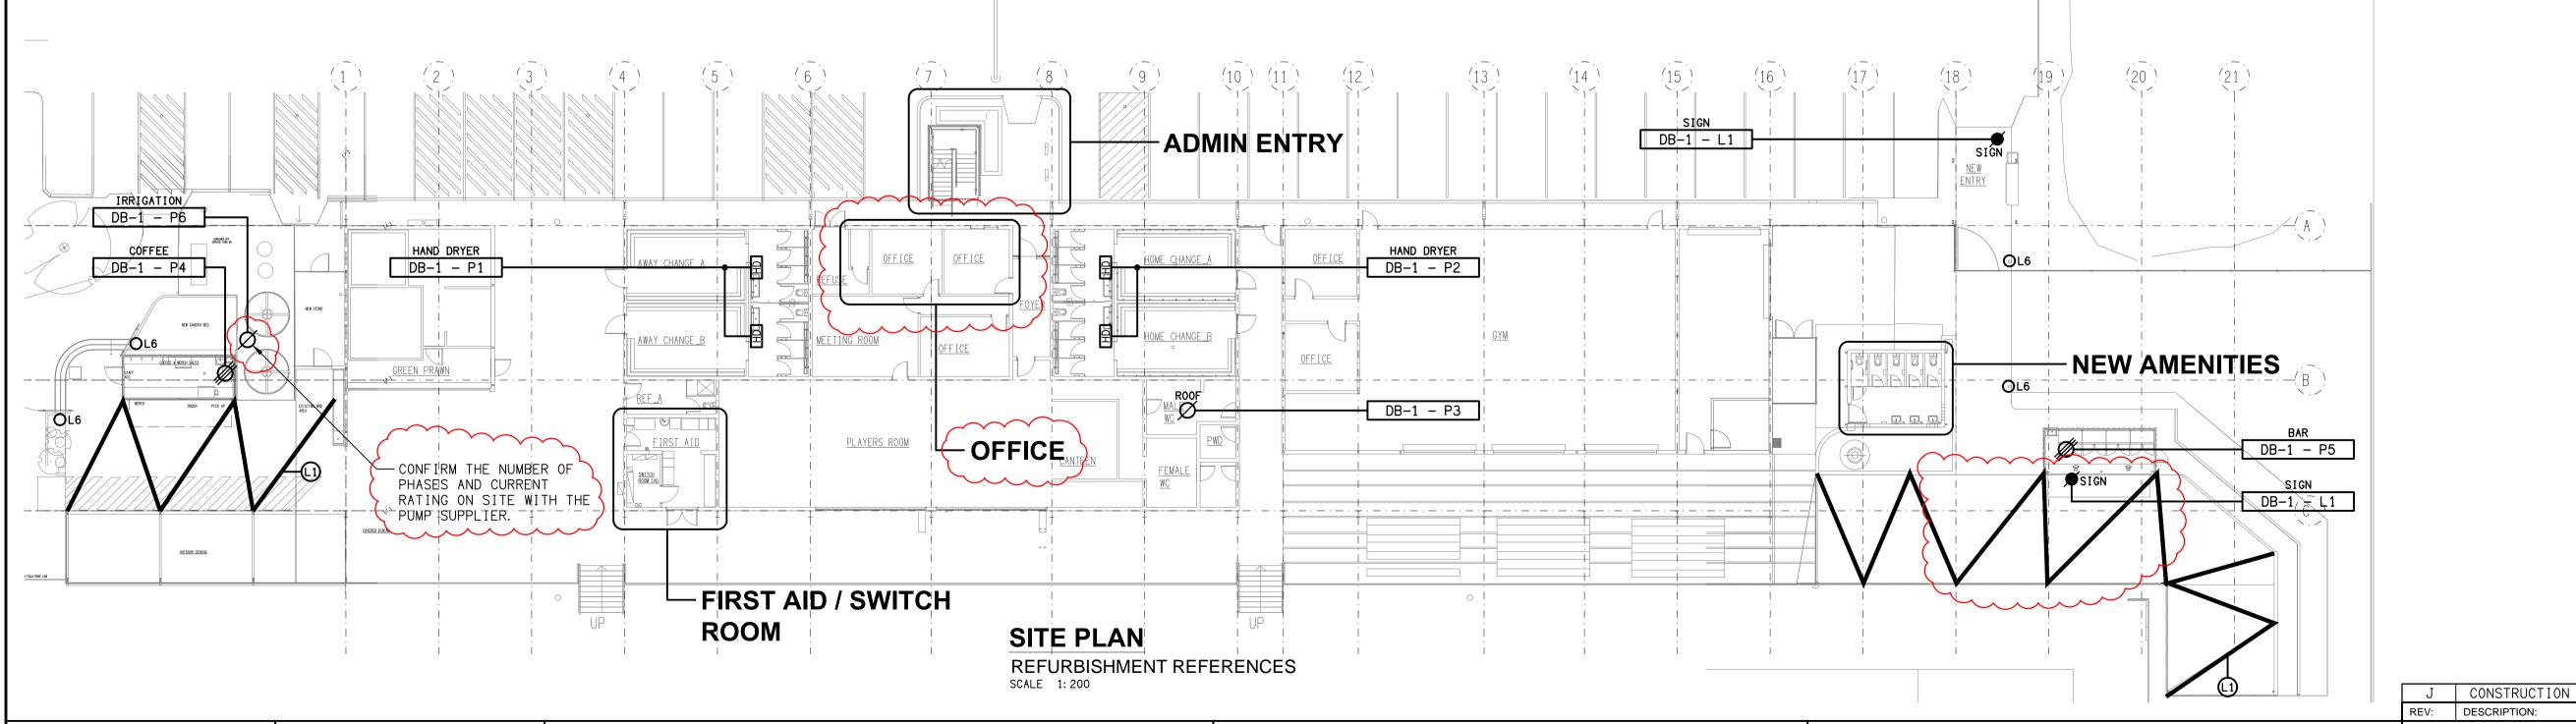

## **LEGEND**

| TYPE             | LAMPS                                                                                                                               | DESCRIPTION                                                                                                                                                                                                                                                                                                                                                                                                                                                                | COLOUR /                                                                 | CATALOGU                                                                                  |  |  |  |  |
|------------------|-------------------------------------------------------------------------------------------------------------------------------------|----------------------------------------------------------------------------------------------------------------------------------------------------------------------------------------------------------------------------------------------------------------------------------------------------------------------------------------------------------------------------------------------------------------------------------------------------------------------------|--------------------------------------------------------------------------|-------------------------------------------------------------------------------------------|--|--|--|--|
| ITPE             | LAWIPS                                                                                                                              | DESCRIPTION                                                                                                                                                                                                                                                                                                                                                                                                                                                                | ACCESSORY                                                                | No                                                                                        |  |  |  |  |
| L1               | 1W LED AT 500<br>CENTRES                                                                                                            | 24V DC IP65 FESTOON LIGHTING TO BE FIXED TO A 316 STAINLESS STEEL WIRE SUPPORT SYSTEM. LOCATE THE DRIVER IN A CONCEALED ACCESSIBLE POSITION NOTED ON THE AS CONSTRUCTED DOCUMENTS. CONNECT TO THE STRUCTURE / POLES PROVIDED AS PART OF THE BUILDING WORKS AS PER THE ARCHITECTURAL DOCUMENTATION. CONTROL EACH GROUP OF L1 LIGHTS VIA A MANUAL SWITCH LOCATED IN THE ADJACENT CONTAINER. CIRCUIT EACH GROUP OF L1 FITTINGS FROM THE ADJACENT CONTAINERS LIGHTING CIRCUIT. | BLACK CABLE AND<br>FIXINGS 316 STAINLESS<br>STEEL SUPPORT AND<br>FIXINGS | GLOW WORM<br>LIGHTING 1M (2<br>GLOBE/M)<br>COMMERCIAL<br>GRADE LED<br>FESTOON<br>LIGHTING |  |  |  |  |
| L2               | 36W LED 4000K                                                                                                                       | SURFACE MOUNTED IP66 1200 LONG BATTEN C/W INTEGRAL DRIVER, OCCUPANCY SENSOR AND AN AS2293 NON MAINTAINED EMERGENCY PACK                                                                                                                                                                                                                                                                                                                                                    | LIGHT GREY                                                               | GAMMA STORN<br>1558-CCT-36 +<br>SENSOR                                                    |  |  |  |  |
| L3               | 36W LED 4000K                                                                                                                       | SURFACE MOUNTED IP66 1200 LONG BATTEN C/W INTEGRAL DRIVER AND OCCUPANCY SENSOR                                                                                                                                                                                                                                                                                                                                                                                             | LIGHT GREY                                                               | GAMMA STORN<br>1558-CCT-36 +<br>SENSOR                                                    |  |  |  |  |
| L4               | 13W 4000K LED                                                                                                                       | SURFACE MOUNTED 93 DEG BEAM CAN DOWNLIGHT C/W INTEGRAL DRIVER                                                                                                                                                                                                                                                                                                                                                                                                              | WHITE TRIM                                                               | GAMMA<br>ILLUMINATION<br>TONDO<br>1325-4K-13W                                             |  |  |  |  |
| L5               | RELOCATE THE EXISTING CEILING MOUNTED EXAMINATION LIGHT AND ASSOCIATED SWITCH CONFIRM THE FINAL POSITION ON SITE WITH THE OPERATOR. |                                                                                                                                                                                                                                                                                                                                                                                                                                                                            |                                                                          |                                                                                           |  |  |  |  |
| L6               | 28W 3000K LED                                                                                                                       | LIGHTING BOLLARD C/W INTEGRAL DRIVER AND A RAGBOLT FOOTING. CIRCUIT AND SWITCH THE L6 FITTINGS WITH THE ADJACENT L1 FITTINGS.                                                                                                                                                                                                                                                                                                                                              | BLACK                                                                    | GAMMA<br>ILLUMINATION<br>BOLO<br>1462-3K-28W                                              |  |  |  |  |
| L7               | RELOCATE THE EXISTING OFFICE LIGHT AS INDICATED. CIRCUIT AND SWITCH THE L7 FITTING WITH THE ADJACENT L10 FITTING.                   |                                                                                                                                                                                                                                                                                                                                                                                                                                                                            |                                                                          |                                                                                           |  |  |  |  |
| L8               | EXISTING RECESSED DOWNLIGHT TO REMAIN AS IS .                                                                                       |                                                                                                                                                                                                                                                                                                                                                                                                                                                                            |                                                                          |                                                                                           |  |  |  |  |
| L9               | PROVIDE NEW RECESSED DOWNLIGHTS TO MATCH THE EXISTING L8 FITTING. CIRCUIT AND SWITCH THE L9 FITTINGS WITH THE L8 FITTING.           |                                                                                                                                                                                                                                                                                                                                                                                                                                                                            |                                                                          |                                                                                           |  |  |  |  |
| L10              | EXISTING OFFICE LIGHT TO REMAIN AS IS .                                                                                             |                                                                                                                                                                                                                                                                                                                                                                                                                                                                            |                                                                          |                                                                                           |  |  |  |  |
| L11              | NEW TROFFER LIGHT TO MATCH THE EXISTING L10 LIGHT FITTINGS.                                                                         |                                                                                                                                                                                                                                                                                                                                                                                                                                                                            |                                                                          |                                                                                           |  |  |  |  |
| ONE-WA           | Y LIGHT SWITCH                                                                                                                      | ONE-WAY LIGHT SWITCH C/W CIRCUIT IDENTIFICATION ON THE FACEPLATE BEHIND THE SURROUND MOUNTED AT 1000mm AFFL UNLESS NOTED OTHERWISE.                                                                                                                                                                                                                                                                                                                                        | WHITE                                                                    | CLIPSAL<br>C2000 SERIES<br>30USM                                                          |  |  |  |  |
| TWO-WA           | AY LIGHT SWITCH                                                                                                                     | TWO -WAY LIGHT SWITCH C/W CIRCUIT IDENTIFICATION ON THE FACEPLATE BEHIND THE SURROUND MOUNTED AT 1000mm AFFL UNLESS NOTED OTHERWISE.                                                                                                                                                                                                                                                                                                                                       | WHITE                                                                    | CLIPSAL<br>C2000 SERIES<br>30USM                                                          |  |  |  |  |
| PROXIM<br>SWITCH | ITY DETECTOR<br>(PD)                                                                                                                | ADJUSTABLE FLUSH RECESSED 360 DEGREE PIR PRESENCE DETECTOR TO OPERATE THE ASSOCIATED LIGHTS FOR A PRE-SET AMOUNT OF TIME. ADJUST THE TIME AND SENSITIVITY ON SITE AS DIRECTED BY THE ENGINEER. SUBMIT DETAILS OF THE MOVEMENT DETECTOR SWITCH FOR APPROVAL PRIOR TO ORDERING                                                                                                                                                                                               | WHITE                                                                    | CLIPSAL                                                                                   |  |  |  |  |
| COMMUI           | NICATIONS OUTLET                                                                                                                    | RJ45 CAT-6 COMMUNICATIONS OUTLET, CABLED BACK TO A PATCH PANEL IN THE EXISTING COMMUNICATIONS RACK VIA 4-PAIR CAT-6 UTP CABLE. IT IS ACCEPTABLE TO UTILISE THE EXISTING OFFICE COMMUNICATIONS OUTLETS / CABLE IF THEY ARE IN APPROPIATE CONDITION AND CAN BE RELOCATED                                                                                                                                                                                                     | WHITE                                                                    | CLIPSAL<br>C2000 SERIES                                                                   |  |  |  |  |

## **LEGEND**

|           | THE LIGHT FITTING SUPPLIER CONTACT DETAILS MAY BE AVAILABLE ON THE EDG WEBSITE VIA THE FOLLOWING LINK www.edg.net.au/Links/Lighting.htm |              |                                                                                                                                                                                                                                                                                                                                                         |                                                                                                                                                                                  |                         |  |  |  |
|-----------|-----------------------------------------------------------------------------------------------------------------------------------------|--------------|---------------------------------------------------------------------------------------------------------------------------------------------------------------------------------------------------------------------------------------------------------------------------------------------------------------------------------------------------------|----------------------------------------------------------------------------------------------------------------------------------------------------------------------------------|-------------------------|--|--|--|
|           | TYPE                                                                                                                                    | LAMPS        | DESCRIPTION                                                                                                                                                                                                                                                                                                                                             | COLOUR /<br>ACCESSORY                                                                                                                                                            | CATALOGUE<br>No         |  |  |  |
| 4         | SINGLE F                                                                                                                                | POWER OUTLET | SINGLE POWER OUTLET. CONFIRM THE POSITION ON SITE WITH THE OPERATOR. RATING 10A U.N.O.                                                                                                                                                                                                                                                                  | WHITE                                                                                                                                                                            | CLIPSAL<br>C2000 SERIES |  |  |  |
| •         | DOUBLE POWER OUTLET                                                                                                                     |              | DOUBLE POWER OUTLET. CONFIRM THE POSITION ON SITE WITH THE OPERATOR. RATING 10A U.N.O.                                                                                                                                                                                                                                                                  | WHITE                                                                                                                                                                            | CLIPSAL<br>C2000 SERIES |  |  |  |
| HD        | HAND DRYER CONNECTION (HD)                                                                                                              |              | DIRECT CONNECT THE HAND DRYER SUPPLIED BY THE BUILDER VIA A CONCEALED CABLE.                                                                                                                                                                                                                                                                            |                                                                                                                                                                                  |                         |  |  |  |
| ø         | SIGN CONNECTION                                                                                                                         |              | COORDINATE THE LOCATION AND CONNECTION WITH THE SIGN CONTRACTOR ENSURING THE GPO / ISOLATORS ARE PROVIDED WITH APPROPRIATE WEATHER PROTECTION AND ARE CONCEALED FROM VIEW.                                                                                                                                                                              |                                                                                                                                                                                  |                         |  |  |  |
| Ø         | SINGLE-PHASE ISOLATOR                                                                                                                   |              | SINGLE-PHASE WEATHERPROOF ISOLATOR CONNECTED TO THE ROOF MOUNTED EXHAUST FAN.                                                                                                                                                                                                                                                                           |                                                                                                                                                                                  |                         |  |  |  |
| Ø         | THREE-PHASE ISOLATOR                                                                                                                    |              | THREE-PHASE CONNECTION TO THE CONTAINER DISTRIBUTION BOARD COORDINATE THE LOCATION AND CABLE ACCESS WITH EH CONTAINER SUPPLIER.                                                                                                                                                                                                                         |                                                                                                                                                                                  |                         |  |  |  |
| DB-1      | DB-1                                                                                                                                    |              | RELOCATE THE EXISTING DISTRIBUTION BOARD DB-1 AS NOMINATED. PROVIDE NEW SWITCHGEAR AND CONTROLS WITHIN DB-1 OF THE SAME BRAND AND TYPE AS THE EXISTING AS PER THE CIRCUIT DESCRIPTIONS BELOW. UPDATE THE SCHEDULE AT PRACTICAL COMPLETION. PROVIDE DB-1 WITH AN AS2293 TEST FACILITY. UPGRADE DB-1 AS NECESSARY TO ACCOMMODATE THE ADDITIONAL CIRCUITS. |                                                                                                                                                                                  |                         |  |  |  |
| DB-1 - P1 | CIRCUIT DB-1 - P1                                                                                                                       |              | PROVIDE A NEW CIRCUIT DB-1 - P1 AS A SINGLE PHASE 20 AMP RCBO PROTECTED 2.5MM CIRCUIT SUPPLYING THE HAND DRYERS.                                                                                                                                                                                                                                        |                                                                                                                                                                                  |                         |  |  |  |
| DB-1 - P2 | CIRCUIT DB-1 - P2                                                                                                                       |              | PROVIDE A NEW CIRCUIT DB-1 - P2 AS A SINGLE PHASE 20 AMP RCBO PROTECTED 2.5MM CIRCUIT SUPPLYING THE HAND DRYERS.                                                                                                                                                                                                                                        |                                                                                                                                                                                  |                         |  |  |  |
| DB-1 - P3 | CIRCUIT DB-1 - P3                                                                                                                       |              | PROVIDE A NEW CIRCUIT DB-1 - P3 AS A SINGLE PHASE 20 AMP RCBO PROTECTED 2.5MM CIRCUIT CONTROLLED VIA A 24 / 7 TIME CLOCK TO SUPPLY THE ROOF MOUNTED EXHAUST FAN.                                                                                                                                                                                        |                                                                                                                                                                                  |                         |  |  |  |
| DB-1 - P4 | I CIRCIIII DB-1 - P4                                                                                                                    |              | PROVIDE A NEW CIRCUIT DB-1 - P4 AS A THREE PHASE 40 AMP 4C 10MM CIRCUIT RUN UNDERGROUND IN CONDUIT BETWEEN THE BUILDINGS SUPPLYING THE COFFEE CONTAINER DISTRIBUTION BOARD.                                                                                                                                                                             |                                                                                                                                                                                  |                         |  |  |  |
| DB-1 - P5 | CIRCUIT DB-1 - P5                                                                                                                       |              | PROVIDE A NEW CIRCUIT DB-1 - P5 AS A THREE PHASE 40 AMP 4C 10MM CIRCUIT RUN UNDERGROUND IN CONDUIT BETWEEN THE BUILDINGS SUPPLYING THE BAR CONTAINER DISTRIBUTION BOARD.                                                                                                                                                                                |                                                                                                                                                                                  |                         |  |  |  |
| DB-1 - P6 | CIRCUIT                                                                                                                                 | DB-1 - P6    | PROVIDE A NEW CIRCUIT DB-1 - P6 TO SUPPLY THE IRRIGATION PUMP. CONFIRM THE NUMBER OF PHASES AND CURRENT RATING ON SITE WITH THE IRRIGATION PUMP SUPPLIER.                                                                                                                                                                                               |                                                                                                                                                                                  |                         |  |  |  |
| DB-1 - L1 | CIRCUIT                                                                                                                                 | DB-1 - L1    | PROVIDE A NEW CIRCUIT DB-1 - L1 AS A SINGLE PHASE 20 AMP RCBO PROTECTED 2.5MM CIRCUIT RUN UNDERGROUND IN CONDUIT BETWEEN THE BUILDINGS SUPPLYING THE ILLUMINATED SIGNAGE. CONTROL THE CIRCUIT SUCH THAT IT AUTOMATICALLY SWITCHES ON VIA A PE CELL 30 MINUTES PRIOR TO DUSK AND OF VIA A TIME CLOCK. CONFIRM THE TIME WITH THE OPERATOR.                |                                                                                                                                                                                  |                         |  |  |  |
| DB-1 - L2 | CIRCUIT                                                                                                                                 | DB-1 - L2    |                                                                                                                                                                                                                                                                                                                                                         | TIDE A NEW CIRCUIT DB-1 - L2 AS A SINGLE PHASE 20 AMP RCBO PROTECTED 2.5MM LIGHTING CIRCUIT. IT IS PTABLE TO UTILISE AN EXISTING LIGHTING CIRCUIT IF IT HAS SUFFICIENT CAPACITY. |                         |  |  |  |

ELECTRICAL DESIGN GROUP

ELECTRICAL BUILDING SERVICES CONSULTANTS

SUNNYBANK RUGBY CLUB

ELECTRICAL SERVICES
LEGEND & SITE PLAN

SCALE:
1:200 AT A1 PROJECT NO:

C3377

PROJECT NO: DRAWING NO: REVISION: J

28/03/2025 DATE: